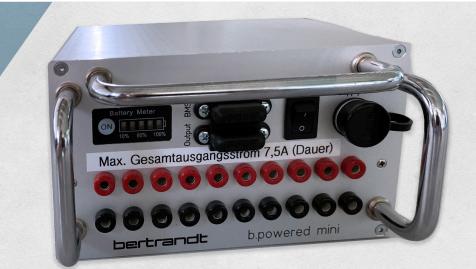

# Bertrandt Power Companion mini – 12 V Power Supply with UPS Function

Bertrandt Power Companion mini features a compact and robust design. The high performance of Bertrandt Power Companion mini is shown by its use as an independent power supply (UPS) with its integrated 12 V / 6 Ah LiFePo rechargeable battery and up to ten outputs to supply power to the measuring systems.

#### Outputs

- 10 10 x 4 mm banana socket
- Output voltage: 12 V nominal
- Max. output current: 7.5 A (continuous)
- Output power: 90 W