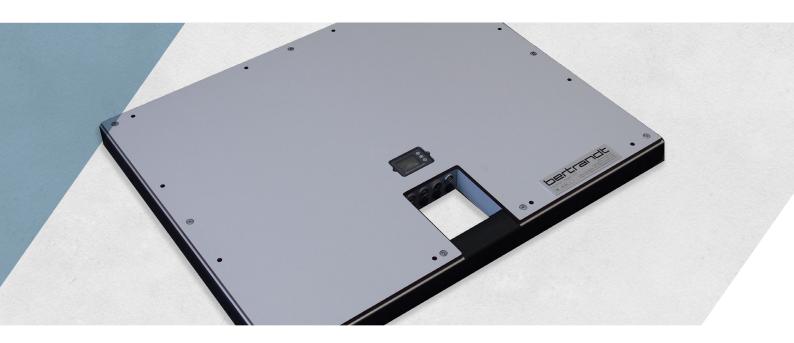

## Bertrandt Power Companion compact — Independent Power Supply

THE CHALLENGE

"Bertrandt Power Companion compact" already provides a reliable solution for ensuring an independent power supply for various electric and electronic components in the vehicle (such as measuring systems). With its flat design, "Bertrandt Power Companion compact" provides such an independent power supply even in situations where space is limited, and therefore offers the ideal addition to the classic Bertrandt Power Companion unit

THE SOLUTION

The portable basic structure with its electric interfaces and a display for all relevant battery parameters can be optionally expanded by adding the following accessories using a simple order configuration:

- Dimensions: 680 x 60 x 545 mm (W x H x D)
- Weight: approx. 29 kg
- Voltage: 12.8 V
- Capacity: 100 Ah
- Connections: two four-pin round plug connectors with coding and bayonet connector  $4 \times 10 A$ , each with individual 10 A fuse
- Max. current consumption: 40 A
- Battery type: LiFePO4
- Battery life: approx. 2,000 cycles