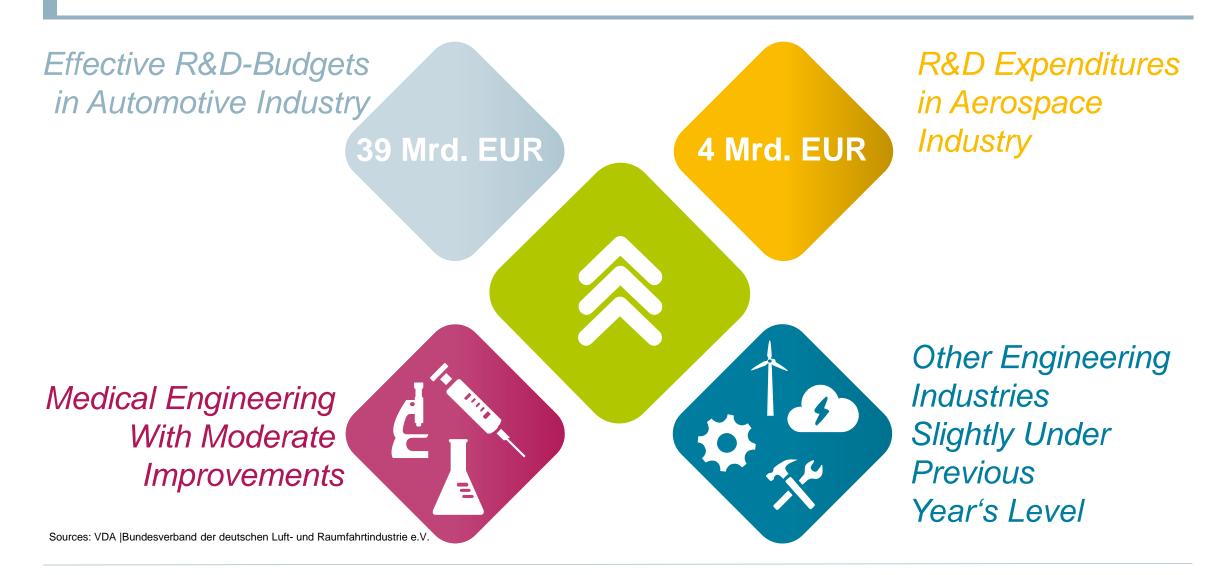

#### Focused investments in future technology

### 4 Megatrends Determine Current and Future Areas of Focus in Mobility Industry

Bertrandt AG

Increasing Investments due to the Transformation of the Automotive Industry