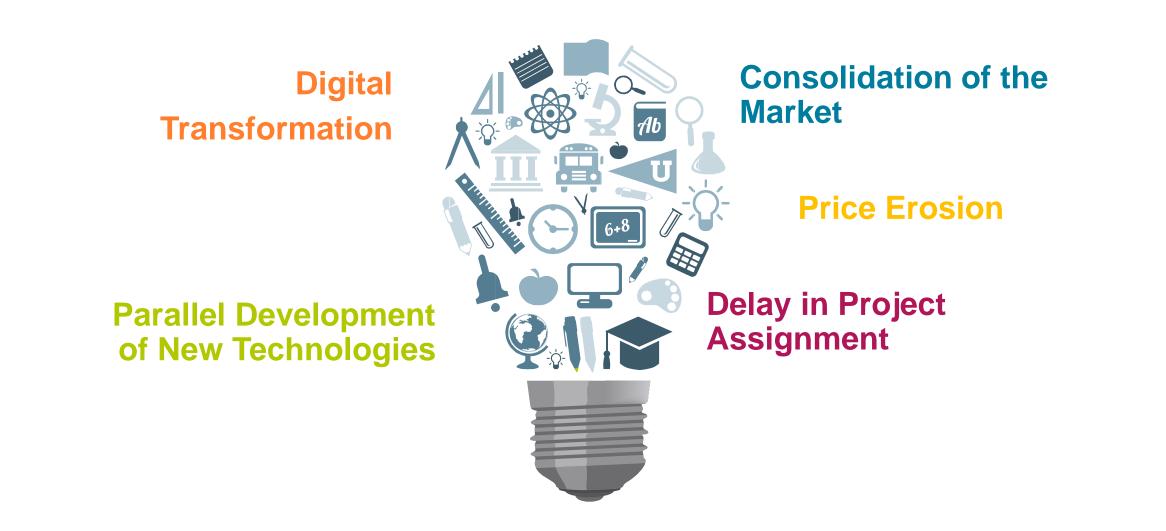

#### Challenges Because of the Transformation in Automotive Industry

### 4 Megatrends Determine Current and Future Areas of Focus in Mobility Industry

Bertrandt AG

Increasing Investments due to the Transformation of the Automotive Industry