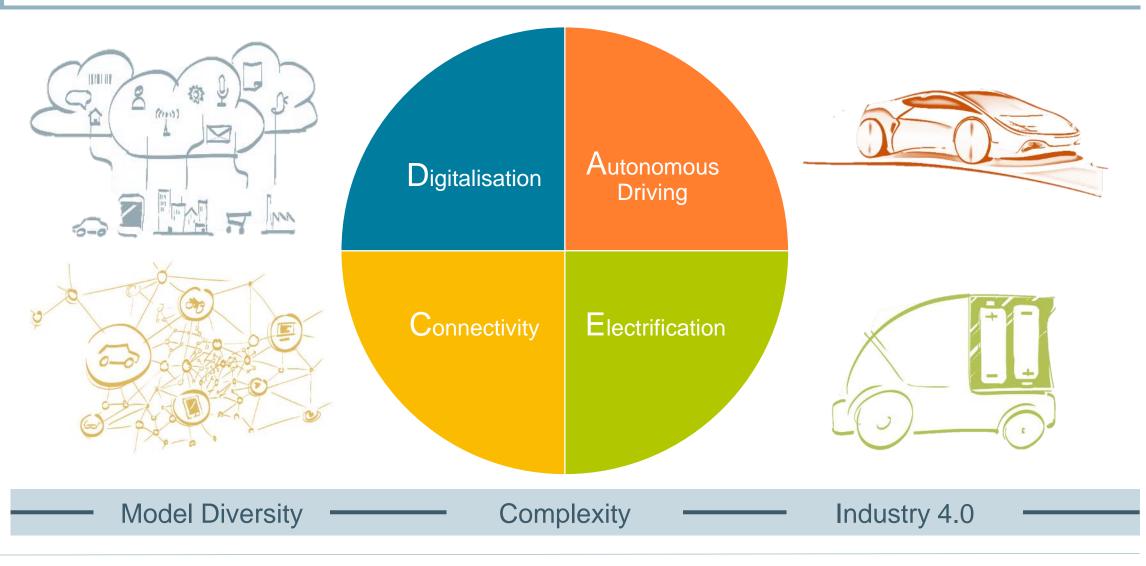

### 4 Megatrends Determine Current and Future Areas of Focus in Mobility Industry

Bertrandt AG

Increasing Investments due to the Transformation of the Automotive Industry