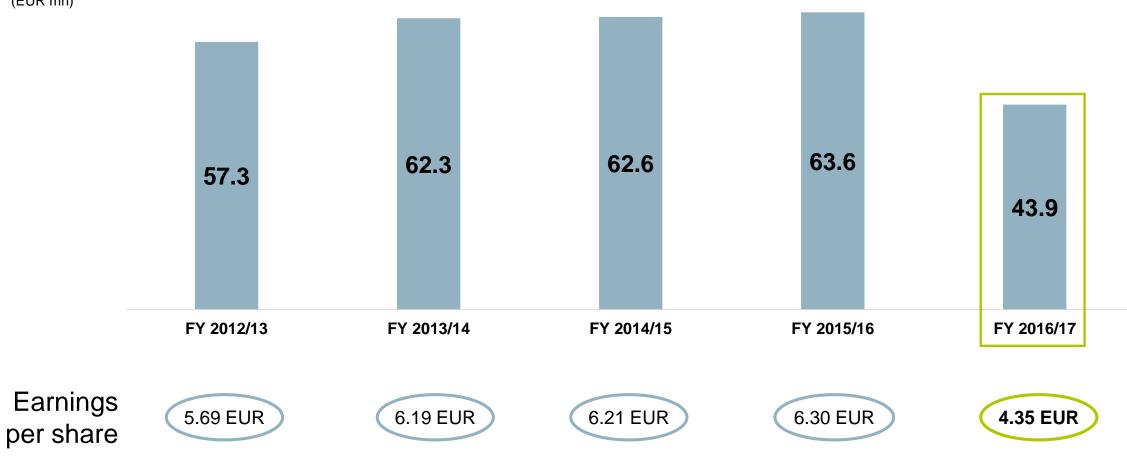

conference Bertrandt AG

Stuttgart, December 14<sup>th</sup> 2017, Dietmar Bichler, CEO



#### Challenges Because of the Transformation in Automotive Industry





#### Market Development in the Previous Fiscal Year



### Improving Safety and Comfort

#### Bertrandt-Cloud Powered by Microsoft Azure



Cloud Solutions – Key Technology for Connected Systems

Connected Driving Making Use of Intelligent Sensors and Scalable Cloud Solutions

# **COOPERATION WITH MICROSOFT**

**COMPETENCE** POOLING

rand

**6**—0

6-0

# **INVESTING IN FUTURE TRENDS**

# **NEW TEST LABORATORY**



ererer.

100 P



#### bertrandt

## **ECONOMIC DEVELOPMENT**

2E-PAN-BILANA



#### Total revenues and EBIT





#### Operating expenditures





#### Earnings after income tax

Earnings after income tax (EUR mn)





#### Focused investments in future technology





#### Development of Cashflows





#### Development of the Shareprice and Pattern of Dividends





#### Human Resources | Development and Management





#### bertrandt

### **POTENTIALS OF THE FUTURE**



### 4 Megatrends Determine Current and Future Areas of Focus in Mobility Industry



Bertrandt AG



Increasing Investments due to the Transformation of the Automotive Industry



### DAIMLER

Allein in den Jahren 2017 und 2018 will Daimler weltweit mehr als 16 Milliarden Euro in entsprechende Forschungs- und Entwicklungsprojekte stecken. Studie von Eco und ADL

BOSCH

Der Umsatz mit Industrial IoT soll massiv wachsen

COMMERZBANK-VDMA-BRANCHENBERICHT High-Tech lässt deutschen Maschinenbau boomen

**Digitale Transformation** 

####