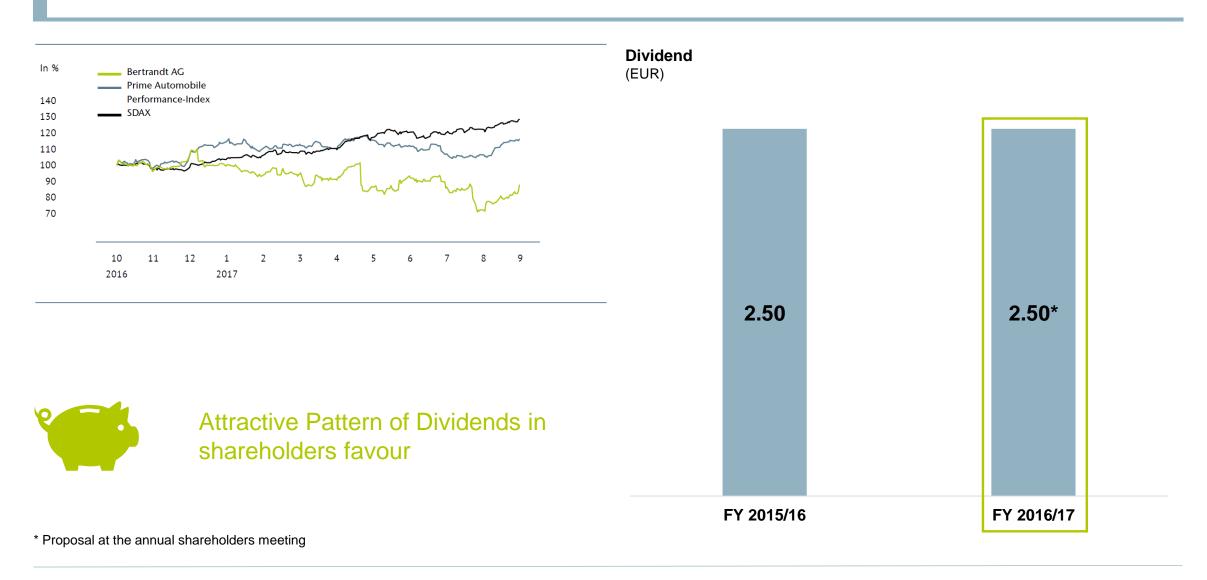

Industry





#### Market Development in the Previous Fiscal Year



### Improving Safety and Comfort

#### Bertrandt-Cloud Powered by Microsoft Azure



Cloud Solutions – Key Technology for Connected Systems

Connected Driving Making Use of Intelligent Sensors and Scalable Cloud Solutions

# **COOPERATION WITH MICROSOFT**

**COMPETENCE** POOLING

rand

**6**—0

6-0

# **INVESTING IN FUTURE TRENDS**

# **NEW TEST LABORATORY**



ererer.

100 P



#### bertrandt

## **ECONOMIC DEVELOPMENT**

2E-PAN-BILANA



#### Total revenues and EBIT





#### Operating expenditures





#### Earnings after income tax

Earnings after income tax (EUR mn)





#### Focused investments in future technology





#### Development of Cashflows





#### Development of the Shareprice and Pattern of Dividends





#### Human Resources | Development and Management





#### bertrandt

### **POTENTIALS OF THE FUTURE**



### 4 Megatrends Determine Current and Future Areas of Focus in Mobility Industry



Bertrandt AG



Increasing Investments due to the Transformation of the Automotive Industry



### DAIMLER

Allein in den Jahren 2017 und 2018 will Daimler weltweit mehr als 16 Milliarden Euro in entsprechende Forschungs- und Entwicklungsprojekte stecken. Studie von Eco und ADL

BOSCH

Der Umsatz mit Industrial IoT soll massiv wachsen

COMMERZBANK-VDMA-BRANCHENBERICHT High-Tech lässt deutschen Maschinenbau boomen

**Digitale Transformation** 

#### Bosch will IT zur Kernkompetenz machen

Quellen: Automobilwoche | Handelsblatt | autogazette | auto.de | Industrie.de | Produktion | Markt und Mittelst