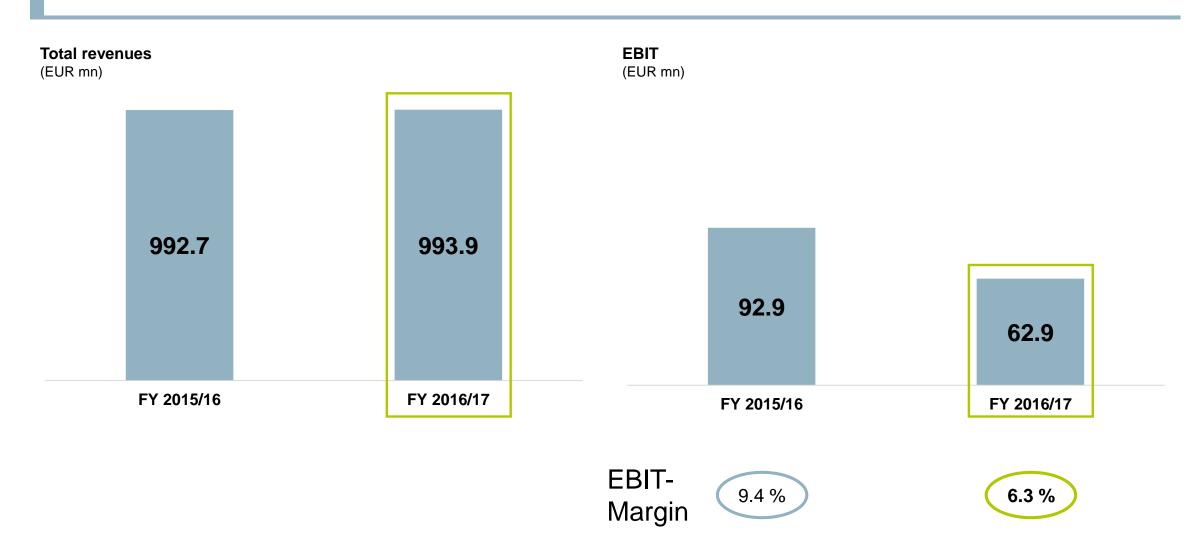

Press conference Bertrandt AG

Stuttgart, December 14<sup>th</sup> 2017, Dietmar Bichler, CEO



#### Challenges Because of the Transformation in Automotive Industry





#### Market Development in the Previous Fiscal Year



### Improving Safety and Comfort

#### Bertrandt-Cloud Powered by Microsoft Azure



Cloud Solutions – Key Technology for Connected Systems

Connected Driving Making Use of Intelligent Sensors and Scalable Cloud Solutions

# **COOPERATION WITH MICROSOFT**

**COMPETENCE** POOLING

rand

**6**—0

6-0

# **INVESTING IN FUTURE TRENDS**

# **NEW TEST LABORATORY**



ererer.

100 P



#### bertrandt

## **ECONOMIC DEVELOPMENT**

2E-PAN-BILANA



#### Total revenues and EBIT





#### Operating expenditures





#### Earnings after income tax

Earnings after income tax (EUR mn)





#### Focused investments in future technology





#### Development of Cashflows





#### Development of the Shareprice and Pattern of Dividends





#### Human Resources | Development and Management





#### bertrandt

### **POTENTIALS OF THE FUTURE**



### 4 Megatrends Determine Current and Future Areas of Focus in Mobility Industry



Bertrandt AG



Increasing Investments due to the Transformation of the Automotive Industry



### DAIMLER

Allein in den Jahren 2017 und 2018 will Daimler weltweit mehr als 16 Milliarden Euro in entsprechende Forschungs- und Entwicklungsprojekte stecken. Studie von Eco und ADL

BOSCH

Der Umsatz mit Industrial IoT soll massiv wachsen

COMMERZBAN