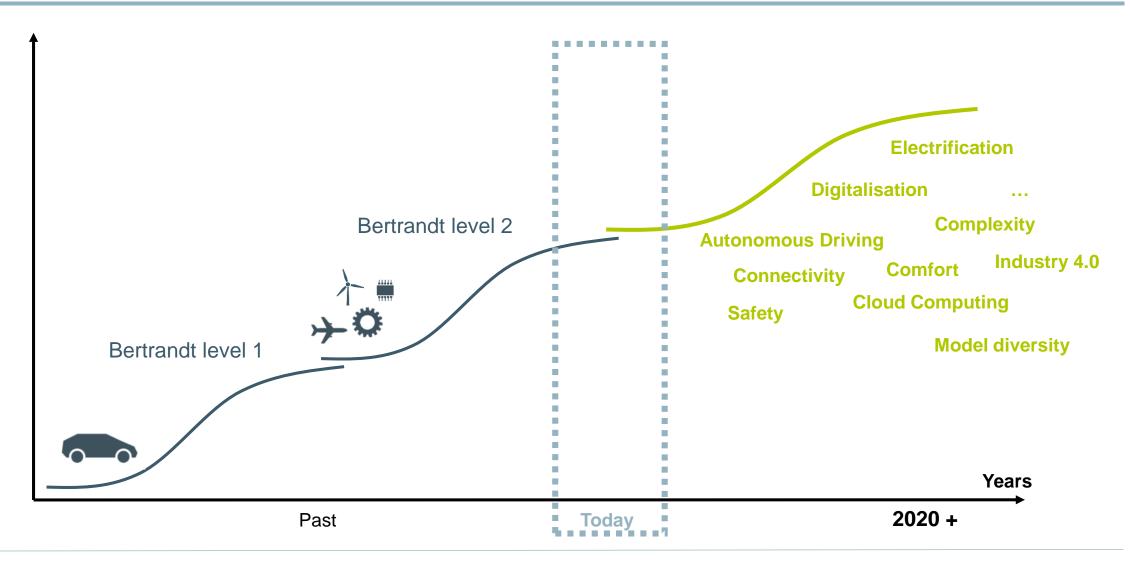

### 4 Megatrends Determine Current and Future Areas of Focus in Mobility Industry

Bertrandt AG

Increasing Investments due to the Transformation of the Automotive Industry