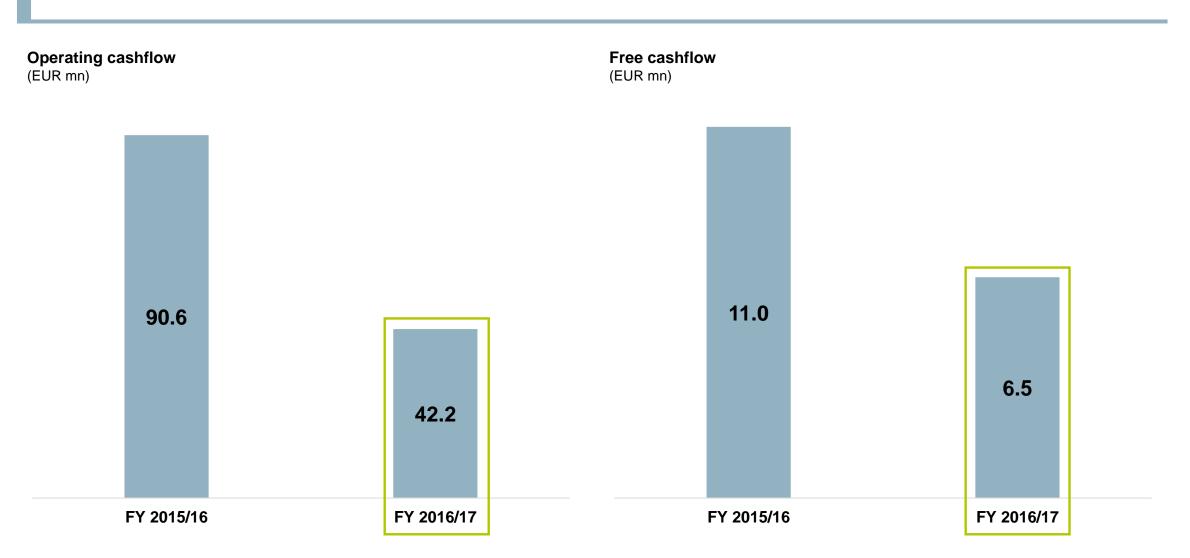

EO



#### Challenges Because of the Transformation in Automotive Industry





#### Market Development in the Previous Fiscal Year



### Improving Safety and Comfort

#### Bertrandt-Cloud Powered by Microsoft Azure



Cloud Solutions – Key Technology for Connected Systems

Connected Driving Making Use of Intelligent Sensors and Scalable Cloud Solutions

# **COOPERATION WITH MICROSOFT**

**COMPETENCE** POOLING

rand

**6**—0

6-0

# **INVESTING IN FUTURE TRENDS**

# **NEW TEST LABORATORY**



ererer.

100 P



#### bertrandt

## **ECONOMIC DEVELOPMENT**

2E-PAN-BILANA



#### Total revenues and EBIT





#### Operating expenditures





#### Earnings after income tax

Earnings after income tax (EUR mn)





#### Focused investments in future technology





#### Development of Cashflows





#### Development of the Shareprice and Pattern of Dividends





#### Human Resources | Development and Management





#### bertrandt

### **POTENTIALS OF THE FUTURE**



### 4 Megatrends Determine Current and Future Areas of Focus in Mobility Industry



Bertrandt AG



Increasing Investments due to the Transformation of the Automotive Industry



### DAIMLER

Allein in den Jahren 2017 und 2018 will Daimler weltweit mehr als 16 Milliarden Euro in entsprechende Forschungs- und Entwicklungsprojekte stecken. Studie von Eco und ADL

BOSCH

Der Umsatz mit Industrial IoT soll massiv wachsen

COMMERZBANK-VDMA-BRANCHENBERICHT High-Tech lässt deutschen Maschinenbau boomen

**Digitale Transformation** 

#### Bosch will IT zur Kernkompetenz machen

Quellen: Automobilwoche | Handelsblatt | autog