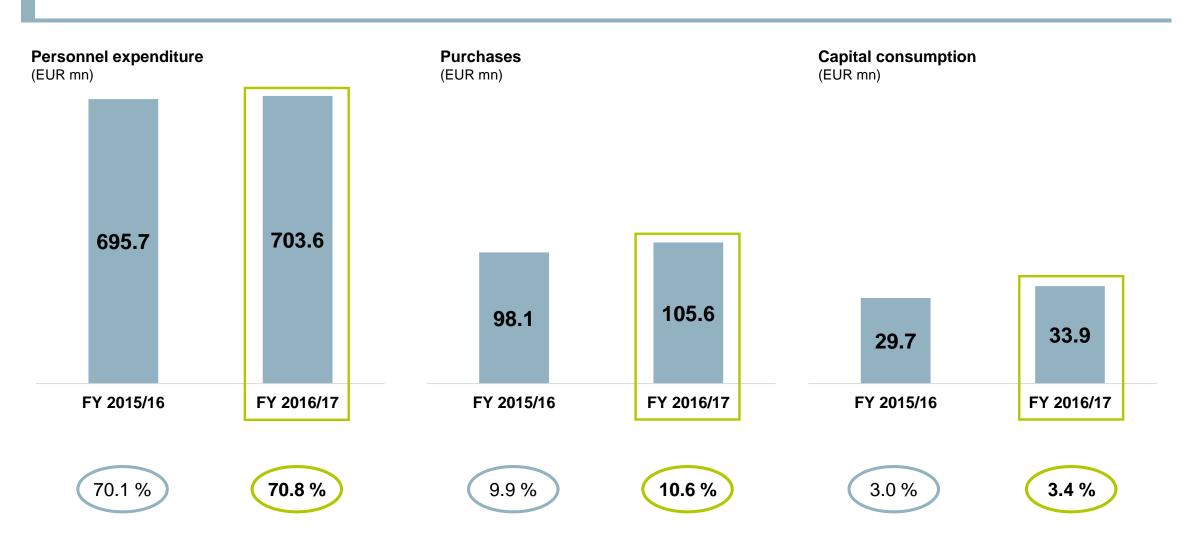

Press conference Bertrandt AG

Stuttgart, December 14<sup>th</sup> 2017, Dietmar Bichler, CEO



#### Challenges Because of the Transformation in Automotive Industry





#### Market Development in the Previous Fiscal Year



### Improving Safety and Comfort

#### Bertrandt-Cloud Powered by Microsoft Azure



Cloud Solutions – Key Technology for Connected Systems

Connected Driving Making Use of Intelligent Sensors and Scalable Cloud Solutions

# **COOPERATION WITH MICROSOFT**

**COMPETENCE** POOLING

rand

**6**—0

6-0

# **INVESTING IN FUTURE TRENDS**

# **NEW TEST LABORATORY**



ererer.

100 P



#### bertrandt

## **ECONOMIC DEVELOPMENT**

2E-PAN-BILANA



#### Total revenues and EBIT





#### Operating expenditures





#### Earnings after income tax

Earnings after income tax (EUR mn)





#### Focused investments in future technology





#### Development of Cashflows





#### Development of the Shareprice and Pattern of Dividends





#### Human Resources | Development and Management





#### bertrandt

### **POTENTIALS OF THE FUTURE**



### 4 Megatrends Determine Current and Future Areas of Focus in Mobility Industry



Bertrandt AG



Increasing Investments due to the Transformation of the Automotive Industry



### DAIMLER

Allein in den Jahren 2017 und 2018 will Daimler weltweit mehr als 16 Milliarden Euro in entsprechende Forschungs- und Entwicklungsprojekte stecken. Studie von Eco und ADL

BOSCH

Der Umsatz mit Industrial IoT soll massiv wachsen

COMMERZBANK-VDMA-BRANCHENBERICHT High-Tech