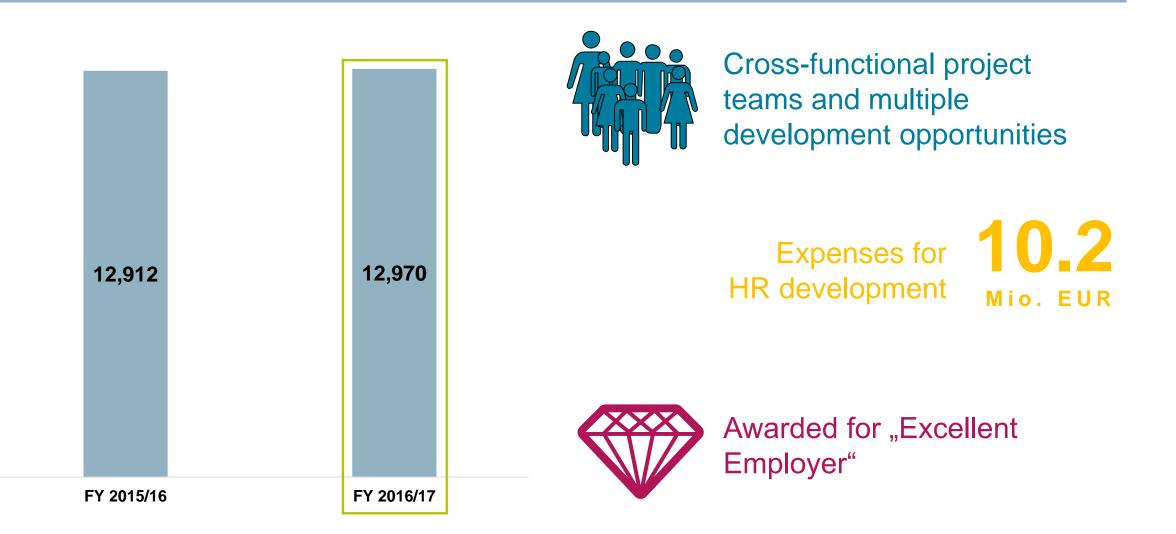

Fiscal Year



### Improving Safety and Comfort

#### Bertrandt-Cloud Powered by Microsoft Azure



Cloud Solutions – Key Technology for Connected Systems

Connected Driving Making Use of Intelligent Sensors and Scalable Cloud Solutions

# **COOPERATION WITH MICROSOFT**

**COMPETENCE** POOLING

rand

**6**—0

6-0

# **INVESTING IN FUTURE TRENDS**

# **NEW TEST LABORATORY**



ererer.

100 P



#### bertrandt

## **ECONOMIC DEVELOPMENT**

2E-PAN-BILANA



#### Total revenues and EBIT





#### Operating expenditures





#### Earnings after income tax

Earnings after income tax (EUR mn)





#### Focused investments in future technology





#### Development of Cashflows





#### Development of the Shareprice and Pattern of Dividends





#### Human Resources | Development and Management





#### bertrandt

### **POTENTIALS OF THE FUTURE**



### 4 Megatrends Determine Current and Future Areas of Focus in Mobility Industry



Bertrandt AG



Increasing Investments due to the Transformation of the Automotive Industry



### DAIMLER

Allein in den Jahren 2017 und 2018 will Daimler weltweit mehr als 16 Milliarden Euro in entsprechende Forschungs- und Entwicklungsprojekte stecken. Studie von Eco und ADL

BOSCH

Der Umsatz mit Industrial IoT soll massiv wachsen

COMMERZBANK-VDMA-BRANCHENBERICHT High-Tech lässt deutschen Maschinenbau boomen

**Digitale Transformation** 

#### Bosch will IT zur Kernkompetenz machen

Quellen: Automobilwoche | Handelsblatt | autogazette | auto.de | Industrie.de | Produktion | Markt und Mittelstand

### bertrandt

New Technologies and Sustainable Ma